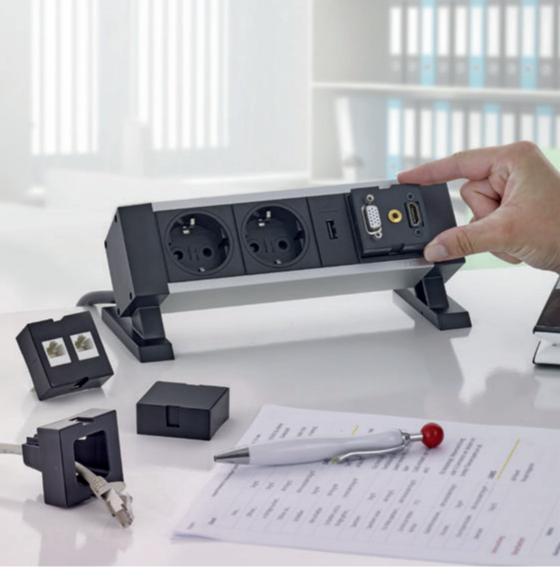

### **EVOline**<sup>®</sup> Dock Square

An EVOline onDesk system, providing flexible positioning, can be fixed to glass, whilst still allowing easy removal. Individually configurable with interchangeable modules.