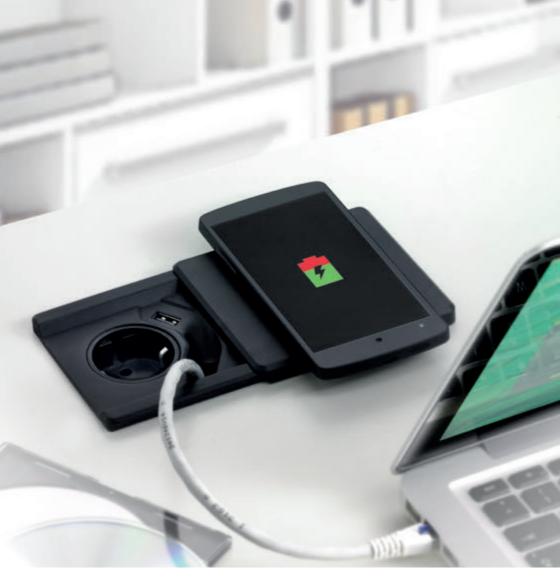

### **EVOline**<sup>®</sup> Dock Square

An EVOline onDesk system, providing flexible positioning, can be fixed to glass, whilst still allowing easy removal. Individually configurable with interchangeable modules.