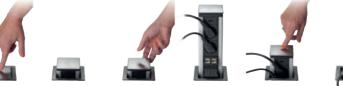

### **EVOline**<sup>®</sup> Dock Square

An EVOline onDesk system, providing flexible positioning, can be fixed to glass, whilst still allowing easy removal. Individually configurable with interchangeable modules.