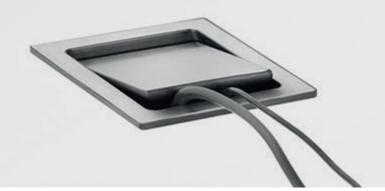

### **EVOline**<sup>®</sup> Dock Square

An EVOline onDesk system, providing flexible positioning, can be fixed to glass, whilst still allowing easy removal. Individually configurable with interchangeable modules.