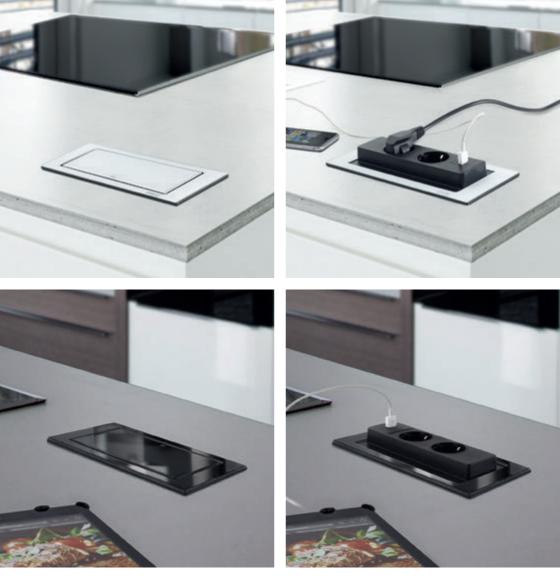

## **EVOline**<sup>®</sup> BackFlip Glass

The design highlight for exceptional places. The new Glass Cover in black or white is now available!

Variable and mobile.