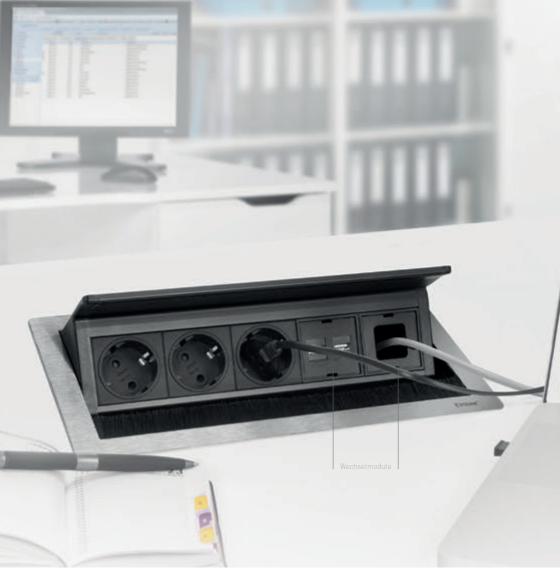

### **EVOline**<sup>®</sup> Dock Square

An EVOline onDesk system, providing flexible positioning, can be fixed to glass, whilst still allowing easy removal. Individually configurable with interchangeable modules.