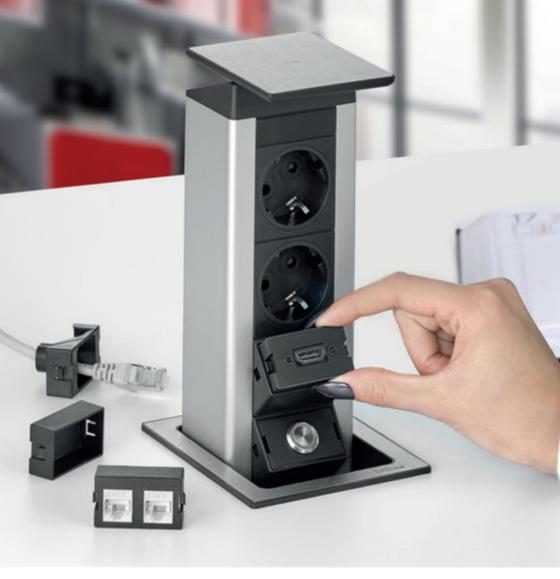

### **EVOline**<sup>®</sup> Dock Square

An EVOline onDesk system, providing flexible positioning, can be fixed to glass, whilst still allowing easy removal. Individually configurable with interchangeable modules.