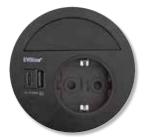

### The allrounder in your desk

Designed for 80 mm standard cable glands.

Optional: cover for wireless charging of smartphones with Qi standard

Available surfaces

look

Black

White

### More than just a cable aperture.

Combines several requirements for the home office workplace in 80 mm.

USB charger type A or type C, 2.1 A EVDI. Socket, 16 A in various approved country versions available Bore hole Ø 80 mm for plate thicknesses from 10 mm. Low installation depth and the EVOline fastening system guarantee simple and fast mounting.

The handy cable aperture with integrated slider for locking the cable makes excess cable disappear elegantly from the table.

Optional cover plates enable further individualisation. Cable attachment, cover-

ing or mounting of EVOline modules.