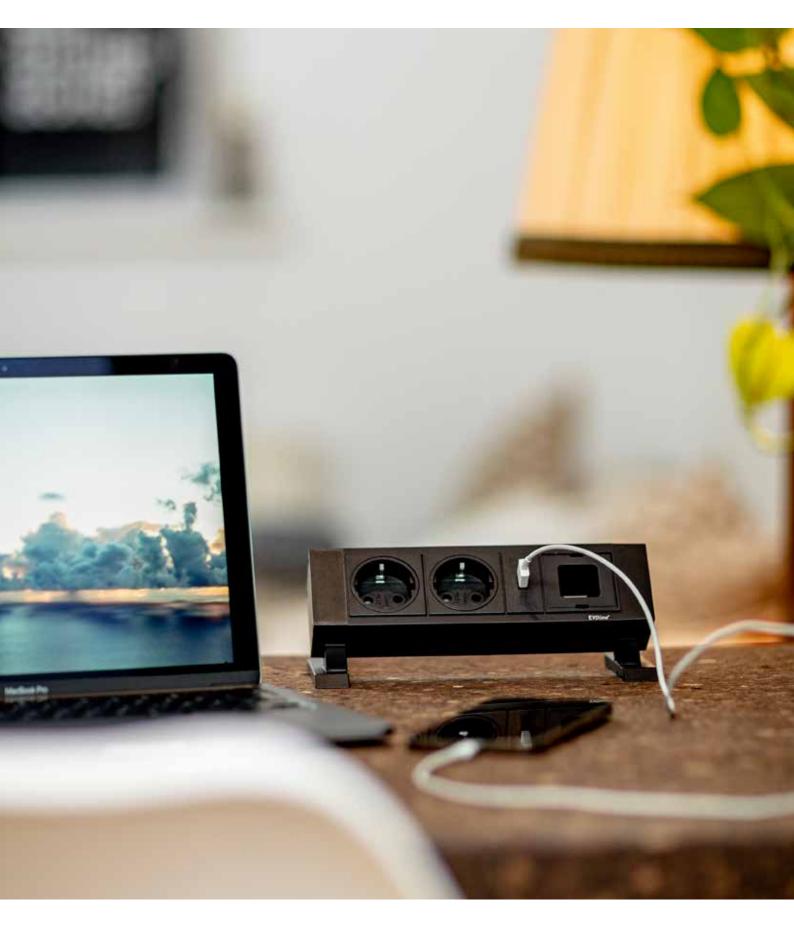

## My Home is my Office.

### The allrounder in your desk

Designed for 80 mm standard cable glands.

Optional: cover for wireless charging of smartphones with Qi standard

Available surfaces

look

Black

White

### More than just a cable aperture.

Combines several requirements for the home office workplace in 80 mm.

USB charger type A or type C, 2.1 A EVDI. Socket, 16 A in various approved country versions available Bore hole Ø 80 mm for plate thicknesses from 10 mm. Low installation depth and the EVOline fastening system guarantee simple and fast mounting.

The handy cable aperture with integrated slider for locking the cable makes excess cable disappear elegantly from the table.

Optional cover plates enable further individualisation. Cable attachment, cover-