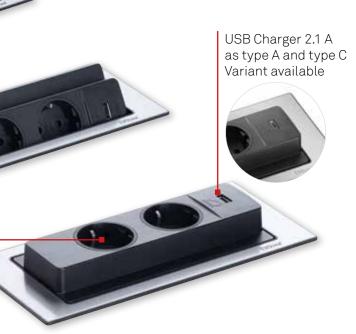

### More than just a cable aperture.

Combines several requirements for the home office workplace in 80 mm.

USB charger type A or type C, 2.1 A EVDI. Socket, 16 A in various approved country versions available Bore hole Ø 80 mm for plate thicknesses from 10 mm. Low installation depth and the EVOline fastening system guarantee simple and fast mounting.