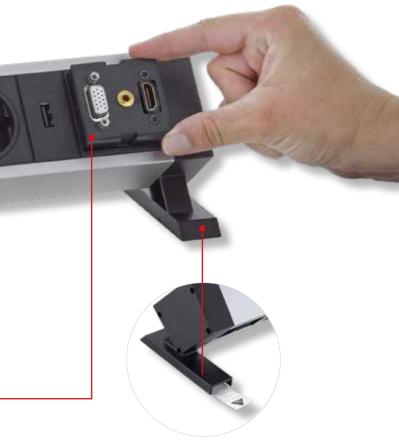

### Whatever happens ...

With Dock Square you have a free choice of space and it grows with you. Grows with your requirements, even in a home office.

> Interchangeable modules, ensure rapid adaptation to a constantly changing working world.

#### Available surfaces

Aluminium: brushed

The adhesive mounting ensures quick fixation on your workplace and can be removed again without leaving any residue if required.

Aluminium: matt black

Aluminium: matt white