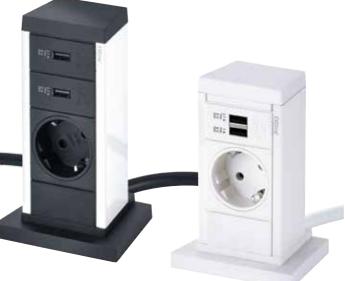

## The mobile organiser. The Up follows you wherever you go.

The Up organises the most important connections and bundles them easily accessible within immediate reach, where they are needed.

The vertical multiple socket can be ordered with USB chargers in different versions and international power socket modules.

With the help of adhesive strips, the Up can be quickly and securely attached to any work surface - even glass - and removed again without leaving any residue if necessary.

#### Available surfaces

Black, silver or white.

Bolted mounting on a solid surface is also possible.