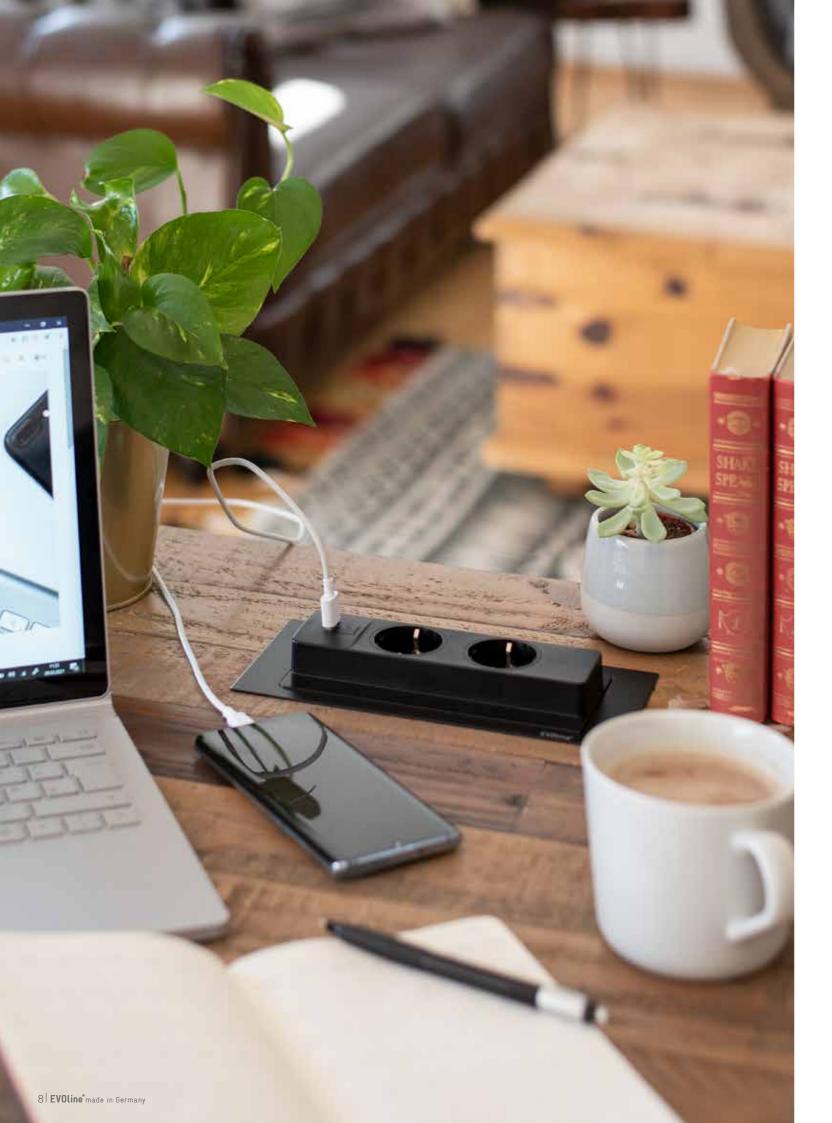

ounder in your desk

Designed for 80 mm standard cable glands.





Optional: cover for wireless charging of smartphones with Qi standard

Available surfaces



look





Black



White





### More than just a cable aperture.

Combines several requirements for the home office workplace in 80 mm.

USB charger type A or type C, 2.1 A EVDI. Socket, 16 A in various approved country versions available Bore hole Ø 80 mm for plate thicknesses from 10 mm. Low installation depth and the EVOline fastening system guarantee simple and fast mounting.



The handy cable aperture with integrated slider for locking the cable makes excess cable disappear elegantly from the table.







Optional cover plates enable further individualisation. Cable attachment, cover-

ing or mounting of EVOline modules.





### Connection under cover.

The BackFlip is there when you need it. When not in use, it disappears discreetly into the furniture surface.



Surfaces to match your ambience:







Stainless steel: brushed Stainless steel: Sta matt black ma

Stainless steel: matt white



### **Pr.** not in use, it disappears

Opens at the touch of a finger





Glass: glossy black



Glass: matt white







## The touch of a finger is enough. The FlipTop Push opens at the touch of a finger and reveals the way to the connections.

By gently pressing on the cover, the bar disappears in the surface again - even with cables connected.





Available surfaces





Stainless steel: brushed

Stainless steel: matt black

Stainless steel: matt white



#### Sophisticated down to the last detail not only for