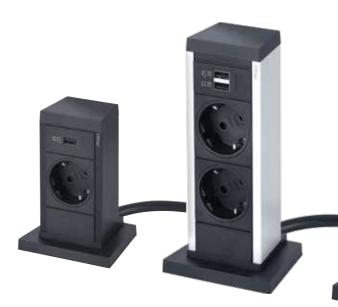

## The mobile organiser. The Up follows you wherever you go.

The Up organises the most important connections and bundles them easily accessible within immediate reach, where they are needed.

The vertical multiple socket can be ordered with USB chargers in different versions and international power socket modules.

#### Available surfaces

Black, silver or white.

Bolted mounting on a solid surface is also possible.