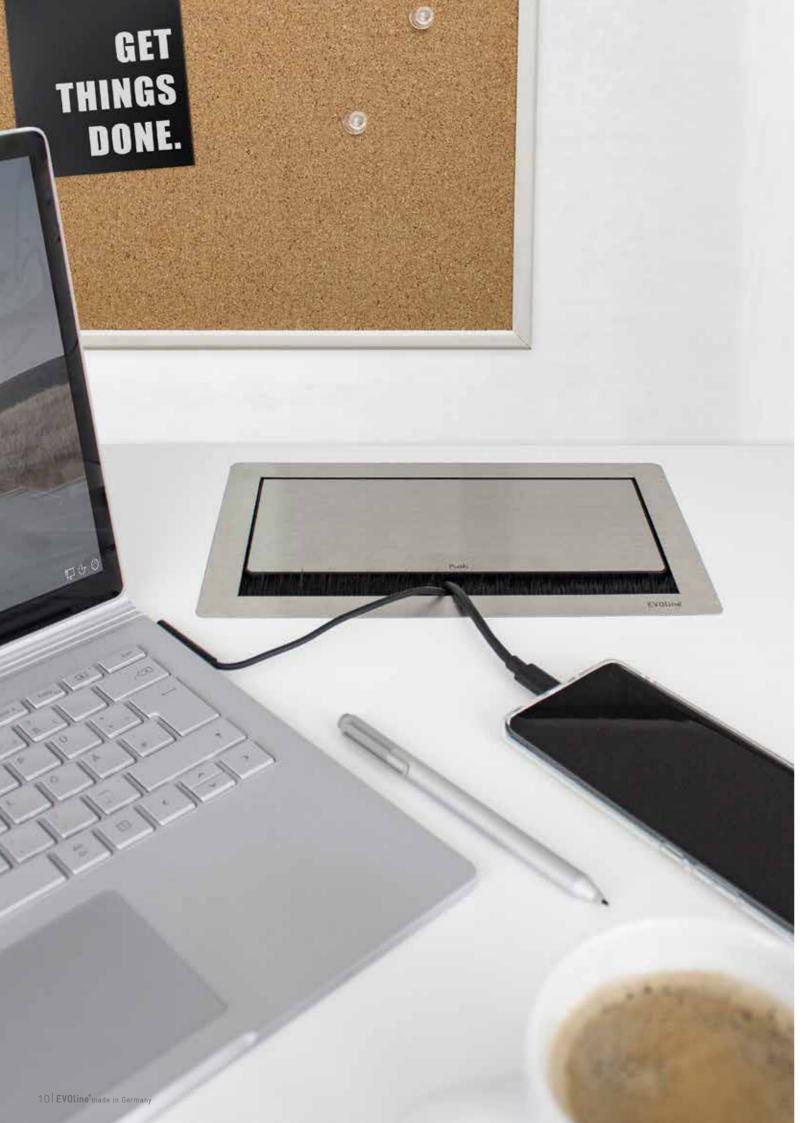

## The touch of a finger is enough. The FlipTop Push opens at the touch of a finger and reveals the way to the connections.

By gently pressing on the cover, the bar disappears in the surface again - even with cables connected.

#### Sophisticated down to the last detail not only for professionals.

The EVOline FlipTop Push is an elegant built-in solution for all work areas, that need to be supplied with power, data and multimediamultimedia connections.