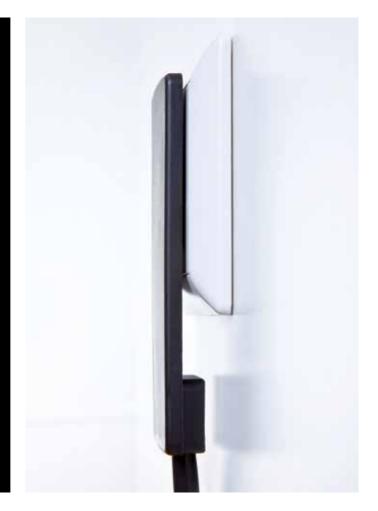

### No room? Does not exist!

The EVOline Plug is extremely flat and fits behind any cupboard.

The extra-flat EVOline Plug fits easily behind any piece of furniture. Its intelligent articulated mechanism turns the handle into a lever.

so that the plug can be removed from the socket without any effort. Even with a strong jerk on the cable, the plug slides out of the socket without damage.