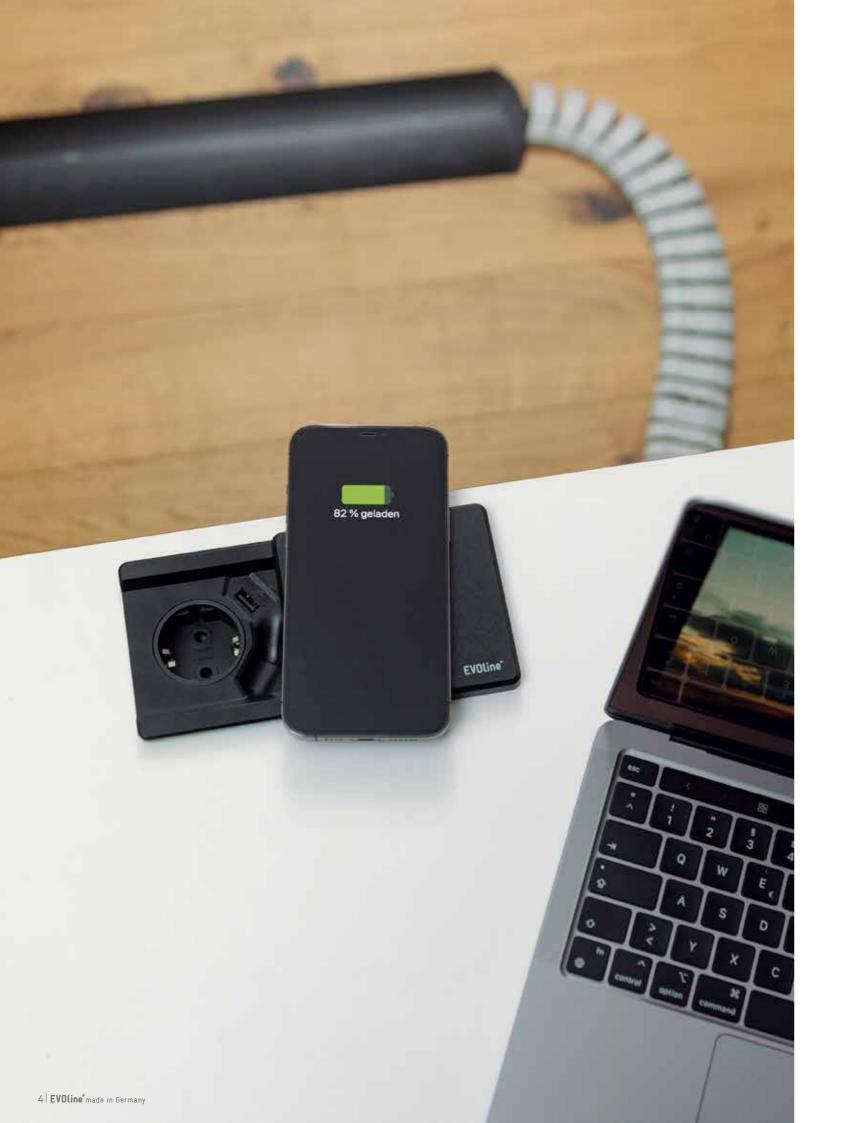

### The allrounder in your desk

Designed for 80 mm standard cable glands.

Optional: cover for wireless charging of smartphones with Qi standard

Available surfaces

look

Black

White

### More than just a cable aperture.

Combines several requirements for the home office workplace in 80 mm.

USB charger type A or type C, 2.1 A EVDI. Socket, 16 A in various approved country versions available Bore hole Ø 80 mm for plate thicknesses from 10 mm. Low installation depth and the EVOline fastening system guarantee simple and fast mounting.

The handy cable aperture with integrated slider for locking the cable makes excess cable disappear elegantly from the table.

Optional cover plates enable further individualisation. Cable attachment, cover-