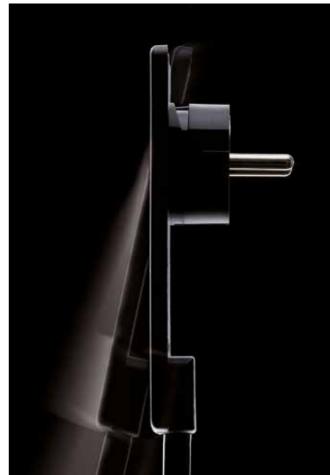

### No room? Does not exist!

The EVOline Plug is extremely flat and fits behind any cupboard.

The extra-flat EVOline Plug fits easily behind any piece of furniture. Its intelligent articulated mechanism turns the handle into a lever.

so that the plug can be removed from the socket without any effort. Even with a strong jerk on the cable, the plug slides out of the socket without damage.