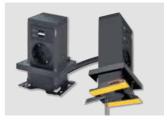

# Safety first. Leave nothing to chance.

more security in your home office.

EVOline Express, for

WAGO WINSTA plug

WAGO WINSTA socket

The Express is made of self-extinguishing and flame-retardant plastics.

The EVOline Express separates sensitive circuits from each other and ensures operational safety.

red