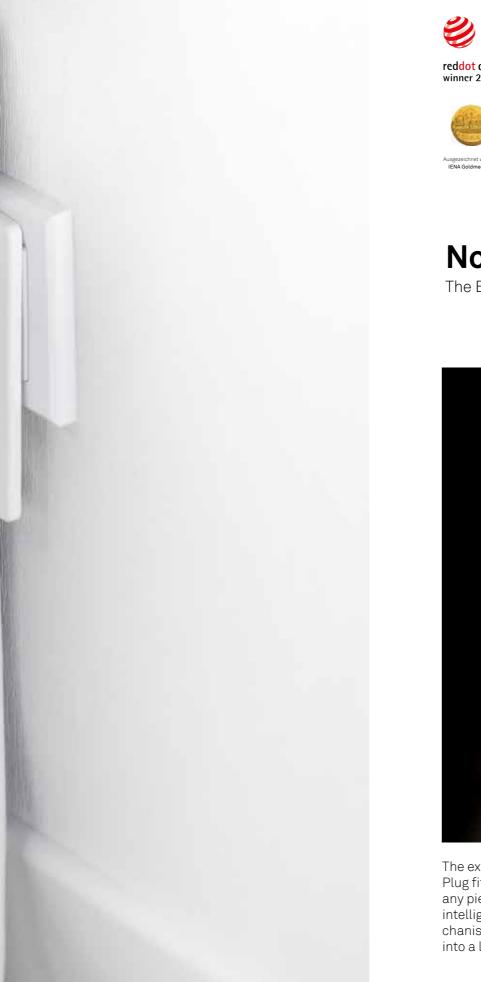

### No room? Does not exist!

The EVOline Plug is extremely flat and fits behind any cupboard.

The extra-flat EVOline Plug fits easily behind any piece of furniture. Its intelligent articulated mechanism turns the handle into a lever.

so that the plug can be removed from the socket without any effort. Even with a strong jerk on the cable, the plug slides out of the socket without damage.