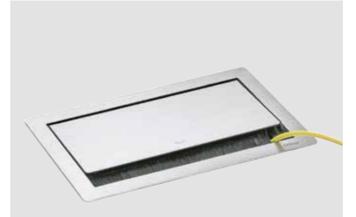

## The touch of a finger is enough. The FlipTop Push opens at the touch of a finger and reveals the way to the connections.

By gently pressing on the cover, the bar disappears in the surface again - even with cables connected.

#### Sophisticated down to the last detail not only for professionals.

The EVOline FlipTop Push is an elegant built-in solution for all work areas, that need to be supplied with power, data and multimediamultimedia connections.