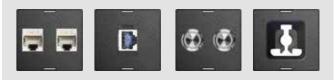

### The allrounder in your desk

Designed for 80 mm standard cable glands.

Optional: cover for wireless charging of smartphones with Qi standard

Available surfaces

look

Black

White

### More than just a cable aperture.

Combines several requirements for the home office workplace in 80 mm.

USB charger type A or type C, 2.1 A EVDI. Socket, 16 A in various approved country versions available Bore hole Ø 80 mm for plate thicknesses from 10 mm. Low installation depth and the EVOline fastening system guarantee simple and fast mounting.