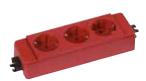

## The mobile organiser. The Up follows you wherever you go.

The Up organises the most important connections and bundles them easily accessible within immediate reach, where they are needed.

The vertical multiple socket can be ordered with USB chargers in different versions and international power socket modules.

With the help of adhesive strips, the Up can be quickly and securely attached to any work surface - even glass - and removed again without leaving any residue if necessary.

#### Available surfaces

Black, silver or white.

Bolted mounting on a solid surface is also possible.