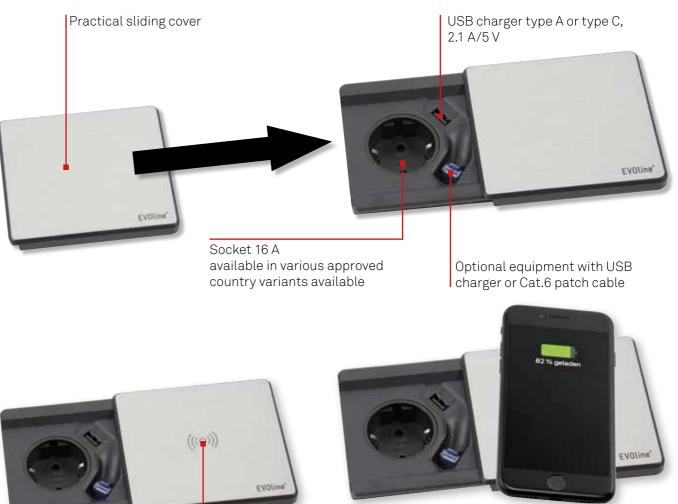

### More than just a cable aperture.

Combines several requirements for the home office workplace in 80 mm.

USB charger type A or type C, 2.1 A EVDI. Socket, 16 A in various approved country versions available Bore hole Ø 80 mm for plate thicknesses from 10 mm. Low installation depth and the EVOline fastening system guarantee simple and fast mounting.

The handy cable aperture with integrated slider for locking the cable makes excess cable disappear elegantly from the table.

Optional cover plates enable further individualisation. Cable attachment, cover-

ing or mounting of EVOline modules.