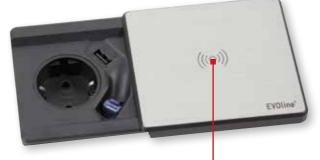

### The allrounder in your desk

Designed for 80 mm standard cable glands.

Optional: cover for wireless charging of smartphones with Qi standard

Available surfaces

look

Black

White

### More than just a cable aperture.

Combines several requirements for the home office workplace in 80 mm.

USB charger type A or type C, 2.1 A EVDI. Socket, 16 A in various approved country versions available Bore hole Ø 80 mm for plate thicknesses from 10 mm. Low installation depth and the EVOline fastening system guarantee simple and fast mounting.