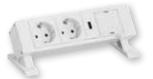

## The mobile organiser. The Up follows you wherever you go.

The Up organises the most important connections and bundles them easily accessible within immediate reach, where they are needed.

The vertical multiple socket can be ordered with USB chargers in different versions and international power socket modules.

#### Available surfaces

Black, silver or white.

Bolted mounting on a solid surface is also possible.