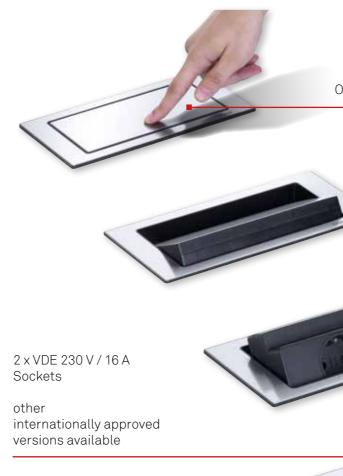

### The allrounder in your desk

Designed for 80 mm standard cable glands.

Optional: cover for wireless charging of smartphones with Qi standard

Available surfaces

look

Black

White

### More than just a cable aperture.

Combines several requirements for the home office workplace in 80 mm.

USB charger type A or type C, 2.1 A EVDI. Socket, 16 A in various approved country versions available Bore hole Ø 80 mm for plate thicknesses from 10 mm. Low installation depth and the EVOline fastening system guarantee simple and fast mounting.

The handy cable aperture with integrated slider for locking the cable makes excess cable disappear elegantly from the table.

Optional cover plates enable further individualisation. Cable attachment, cover-