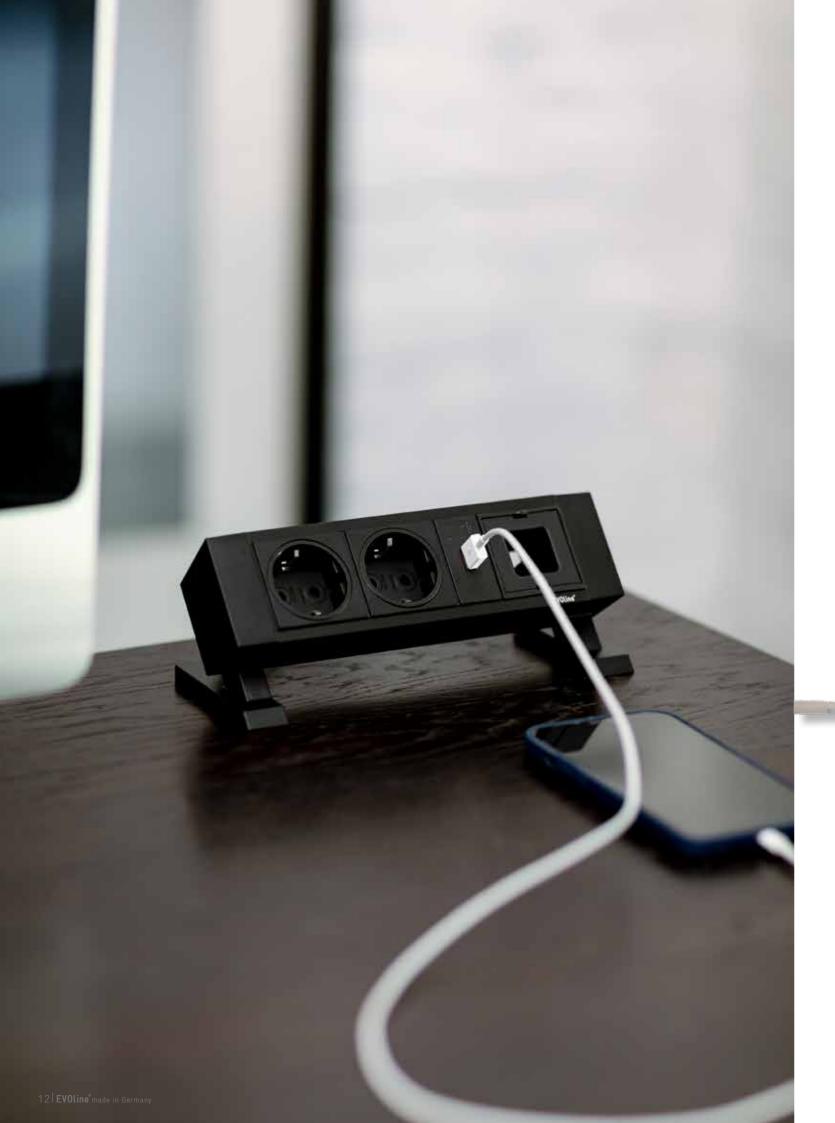

## The mobile organiser. The Up follows you wherever you go.

The Up organises the most important connections and bundles them easily accessible within immediate reach, where they are needed.

The vertical multiple socket can be ordered with USB chargers in different versions and international power socket modules.

With the help of adhesive strips, the Up can be quickly and securely attached to any work surface - even glass - and removed again without leaving any residue if necessary.

#### Available surfaces

Black, silver or white.

Bolted mounting on a solid surface is also possible.