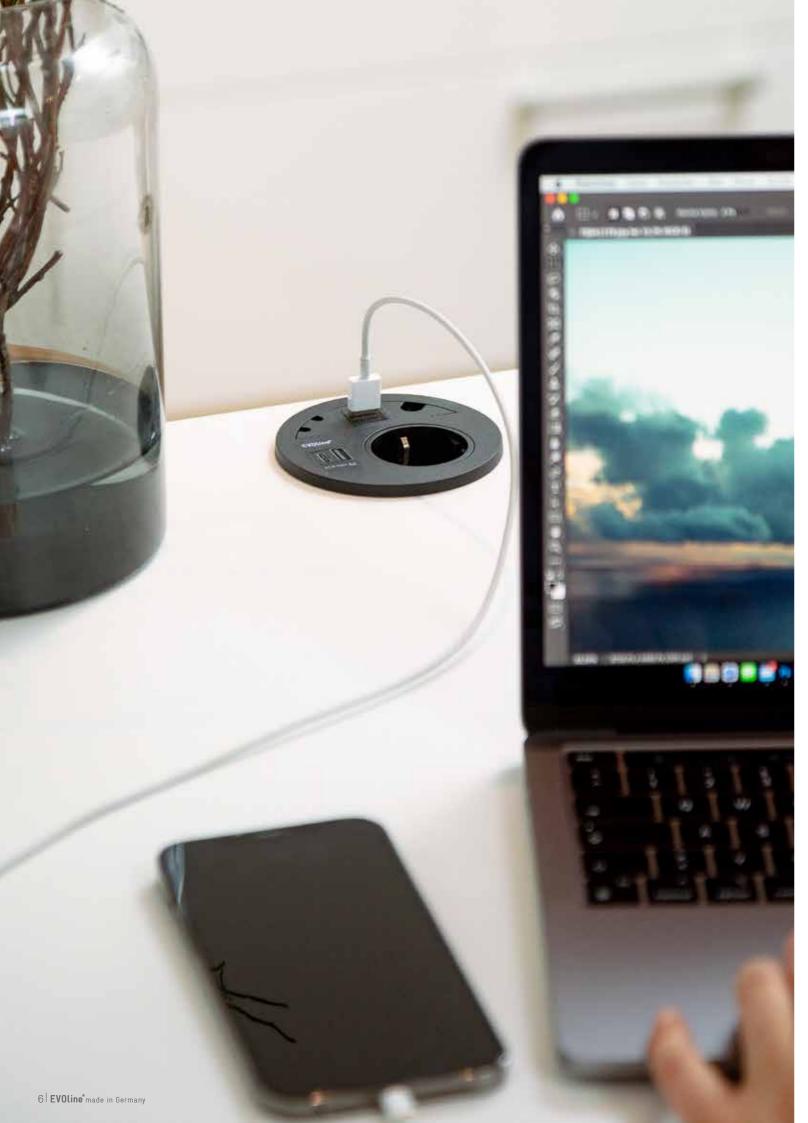

### The allrounder in your desk

Designed for 80 mm standard cable glands.

Optional: cover for wireless charging of smartphones with Qi standard

Available surfaces

look

Black

White

### More than just a cable aperture.

Combines several requirements for the home office workplace in 80 mm.

USB charger type A or type C, 2.1 A EVDI. Socket, 16 A in various approved country versions available Bore hole Ø 80 mm for plate thicknesses from 10 mm. Low installation depth and the EVOline fastening system guarantee simple and fast mounting.

The handy cable aperture with integrated slider for locking the cable makes excess cable disappear elegantly from the table.

Optional cover plates enable further individualisation. Cable attachment, cover-

ing or mounting of EVOline modules.