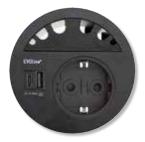

### The allrounder in your desk

Designed for 80 mm standard cable glands.

Optional: cover for wireless charging of smartphones with Qi standard

Available surfaces

look

Black

White

### More than just a cable aperture.

Combines several requirements for the home office workplace in 80 mm.

USB charger type A or type C, 2.1 A EVDI. Socket, 16 A in various approved country versions available Bore hole Ø 80 mm for plate thicknesses from 10 mm. Low installation depth and the EVOline fastening system guarantee simple and fast mounting.

The handy cable aperture with integrated slider for locking the cable makes excess cable disappear elegantly from the table.

Optional cover plates enable further individualisation. Cable attachment, cover-

ing or mounting of EVOline modules.