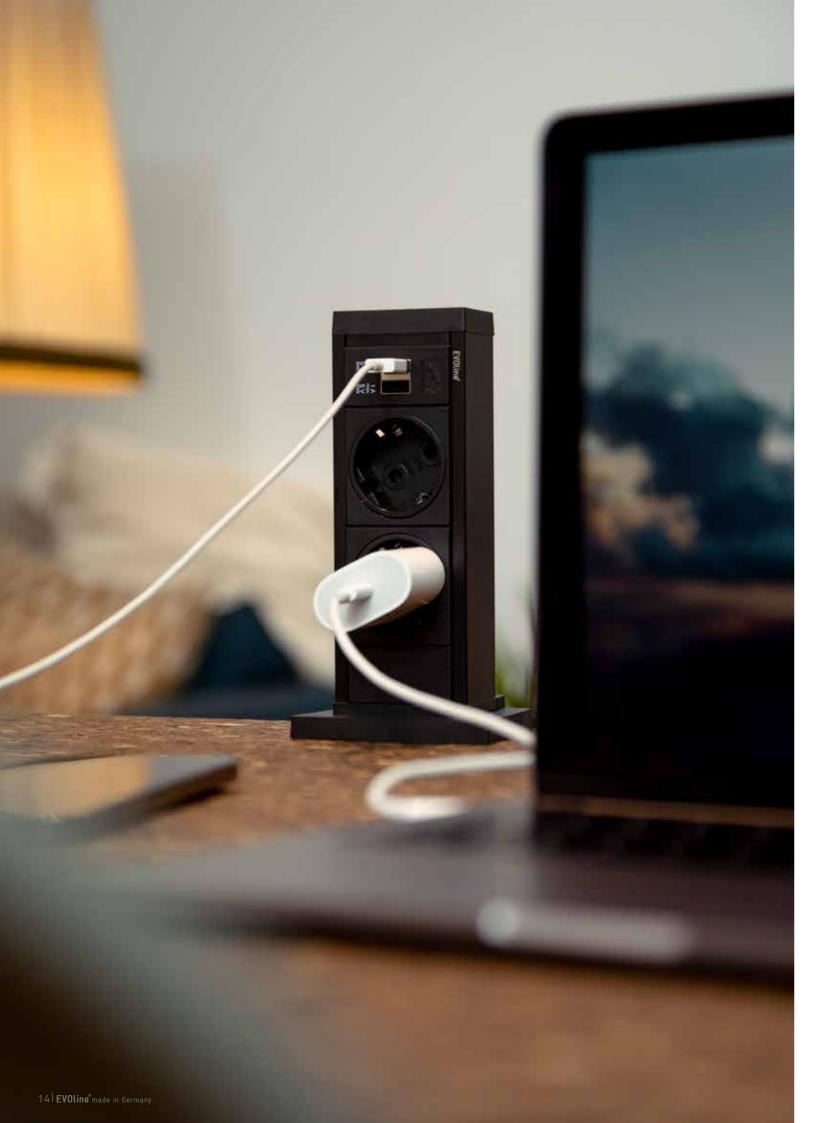

## The mobile organiser. The Up follows you wherever you go.

The Up organises the most important connections and bundles them easily accessible within immediate reach, where they are needed.

The vertical multiple socket can be ordered with USB chargers in different versions and international power socket modules.

With the help of adhesive strips, the Up can be quickly and securely attached to any work surface - even glass - and removed again without leaving any residue if necessary.