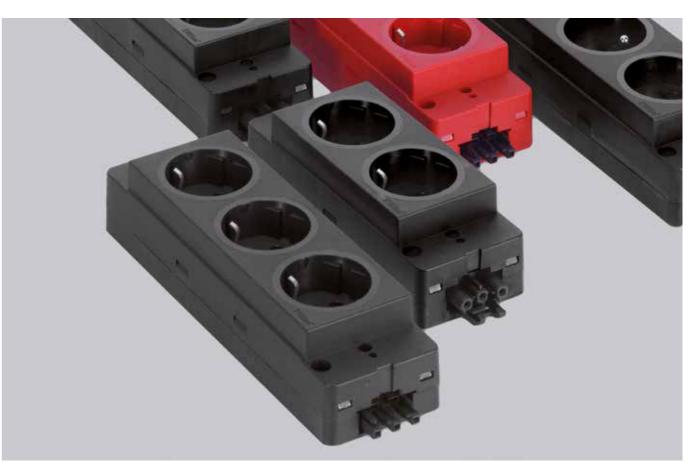

# Safety first. Leave nothing to chance.

more security in your home office.

EVOline Express, for

WAGO WINSTA plug

WAGO WINSTA socket

The Express is made of self-extinguishing and flame-retardant plastics.

The EVOline Express separates sensitive circuits from each other and ensures operational safety.

red