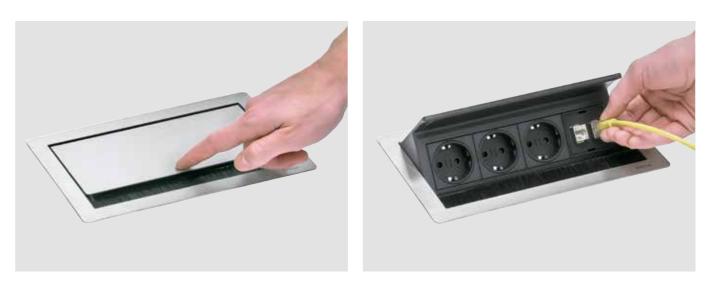

## The touch of a finger is enough. The FlipTop Push opens at the touch of a finger and reveals the way to the connections.

By gently pressing on the cover, the bar disappears in the surface again - even with cables connected.

#### Sophisticated down to the last detail not only for professionals.

The EVOline FlipTop Push is an elegant built-in solution for all work areas, that need to be supplied with power, data and multimediamultimedia connections.