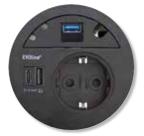

### The allrounder in your desk

Designed for 80 mm standard cable glands.

Optional: cover for wireless charging of smartphones with Qi standard

Available surfaces

look

Black

White

### More than just a cable aperture.

Combines several requirements for the home office workplace in 80 mm.

USB charger type A or type C, 2.1 A EVDI. Socket, 16 A in various approved country versions available Bore hole Ø 80 mm for plate thicknesses from 10 mm. Low installation depth and the EVOline fastening system guarantee simple and fast mounting.

The handy cable aperture with integrated slider for locking the cable makes excess cable disappear elegantly from the table.

Optional cover plates enable further individualisation. Cable attachment, cover-

ing or mounting of EVOline modules.