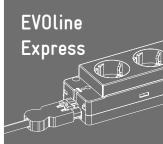

# Safety first. Leave nothing to chance.

more security in your home office.

EVOline Express, for

WAGO WINSTA plug

WAGO WINSTA socket

The Express is made of self-extinguishing and flame-retardant plastics.

The EVOline Express separates sensitive circuits from each other and ensures operational safety.