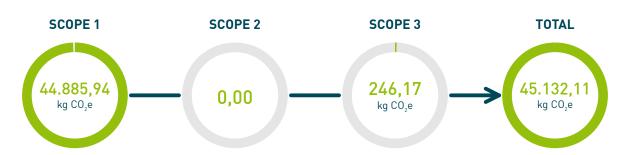

# Jüngerstraße 21

Accounting period: 01.01.2024 bis 31.12.2024

Accounting subject: In the CCF balance sheet of Schulte Elektrotechnik GmbH at Jüngerstraße 21, Scope 1 and 2 were considered, as well as some selected categories of Scope 3. We prepare our balance sheet according to the GHG (Green House Gas) Protocol. The focus is on the amount of energy consumed for operations. Due to the limited number of decimal places in the program, a safety margin of 5% was calculated.

# Emissions & Description of the Balance Room

Balance standard: This certificate is to be understood as a self-declaration of the company. Depending on the self-selected system limit, the balance represents the sum of all direct and indirect greenhouse gas emissions of a company/site/process/product, expressed in CO2 equivalents (CO2e). The balance sheet is drawn up in accordance with the requirements for the quantitative determination and reporting of greenhouse gas emissions in accordance with the self-selected regulation or standard.