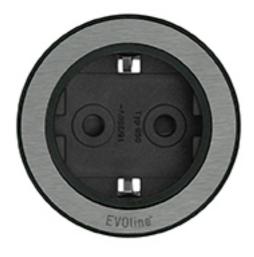

The new One electrification system from EVOline provides space-saving access to power or data that can be easily integrated into any design concept. Whether in the workplace, conference room, in the lounge area or kitchenette, the EVOLINE One ensures fast and secure access to power or data – in a compact and discreet design. The circular single socket can be installed horizontally or vertically and, thanks to the wide range of module inserts, can also be adapted to meet the respective requirements. In addition to the variable inserts, EVOline also offers the individual choice of rotary cover.

## **Compact and discreet**

The EVOline One can be custom-configured and adapted to a variety of needs: EVOline

offers a wide range of international power sockets, data and multimedia modules which can be custom-selected for specific usages. In addition to the ring-shaped attachment, the single socket can also be fitted with a lid that can be easily turned on both sides. EVOline offers both elements in various colours and materials. Thanks to its near flush-mounted installation, the electrification system integrates discreetly and at the same compactly into any situation.