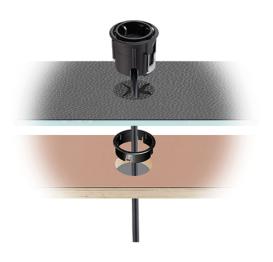

### Simple and secure installation

The circular design of EVOline One allows for quick installation and easy integration into all sheet materials and upholstered furniture. A hole cut-out of just 54 millimetres in diameter is needed to install the system. The patent-pending clamps provide a firm and secure attachment on panels from 9 mm thick. In this context, it makes no difference whether the circular socket is installed horizontally or vertically.