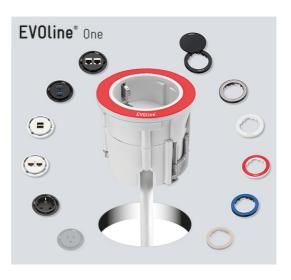

### **PRESS RELEASE**

Discreet integration of power and data - EVOline One, the new electrification solution Luedenscheid, October 2018.

A well-equipped office that functions to optimum effect, takes into account both current flexible working methods as well as the needs for communication, ambience and adaptable technical solutions. The new built-in solution EVOline One is not only an unobtrusive eye-catcher but also has an impressive diverse range of potential applications. A flexible installation system enables the circular single socket to be installed not only in table tops but also in upholstered furniture.

The new One electrification system from EVOline provides space-saving access to power or data that can be easily integrated into any design concept. Whether in the workplace, conference room, in the lounge area or kitchenette, the EVOLINE One ensures fast and secure access to power or data – in a compact and discreet design. The circular single socket can be installed horizontally or vertically and, thanks to the wide range of module inserts, can also be adapted to meet the respective requirements. In addition to the variable inserts, EVOline also offers the individual choice of rotary cover.

## **Compact and discreet**

The EVOline One can be custom-configured and adapted to a variety of needs: EVOline

offers a wide range of international power sockets, data and multimedia modules which can be custom-selected for specific usages. In addition to the ring-shaped attachment, the single socket can also be fitted with a lid that can be easily turned on both sides. EVOline offers both elements in various colours and materials. Thanks to its near flush-mounted installation, the electrification system integrates discreetly and at the same compactly into any situation.