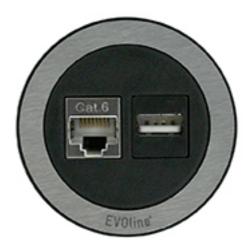

The new One electrification system from EVOline provides space-saving access to power or data that can be easily integrated into any design concept. Whether in the workplace, conference room, in the lounge area or kitchenette, the EVOLINE One ensures fast and secure access to power or data – in a compact and discreet design. The circular single socket can be installed horizontally or vertically and, thanks to the wide range of module inserts, can also be adapted to meet the respective requirements. In addition to the variable inserts, EVOline also offers the individual choice of rotary cover.

## **Compact and discreet**

The EVOline One can be custom-configured and adapted to a variety of needs: EVOline

offers a wide range of international power sockets, data and multimedia modules which can be custom-selected for specific usages. In addition to the ring-shaped attachment, the single socket can also be fitted with a lid that can be easily turned on both sides. EVOline offers both elements in various colours and materials. Thanks to its near flush-mounted installation, the electrification system integrates discreetly and at the same compactly into any situation.